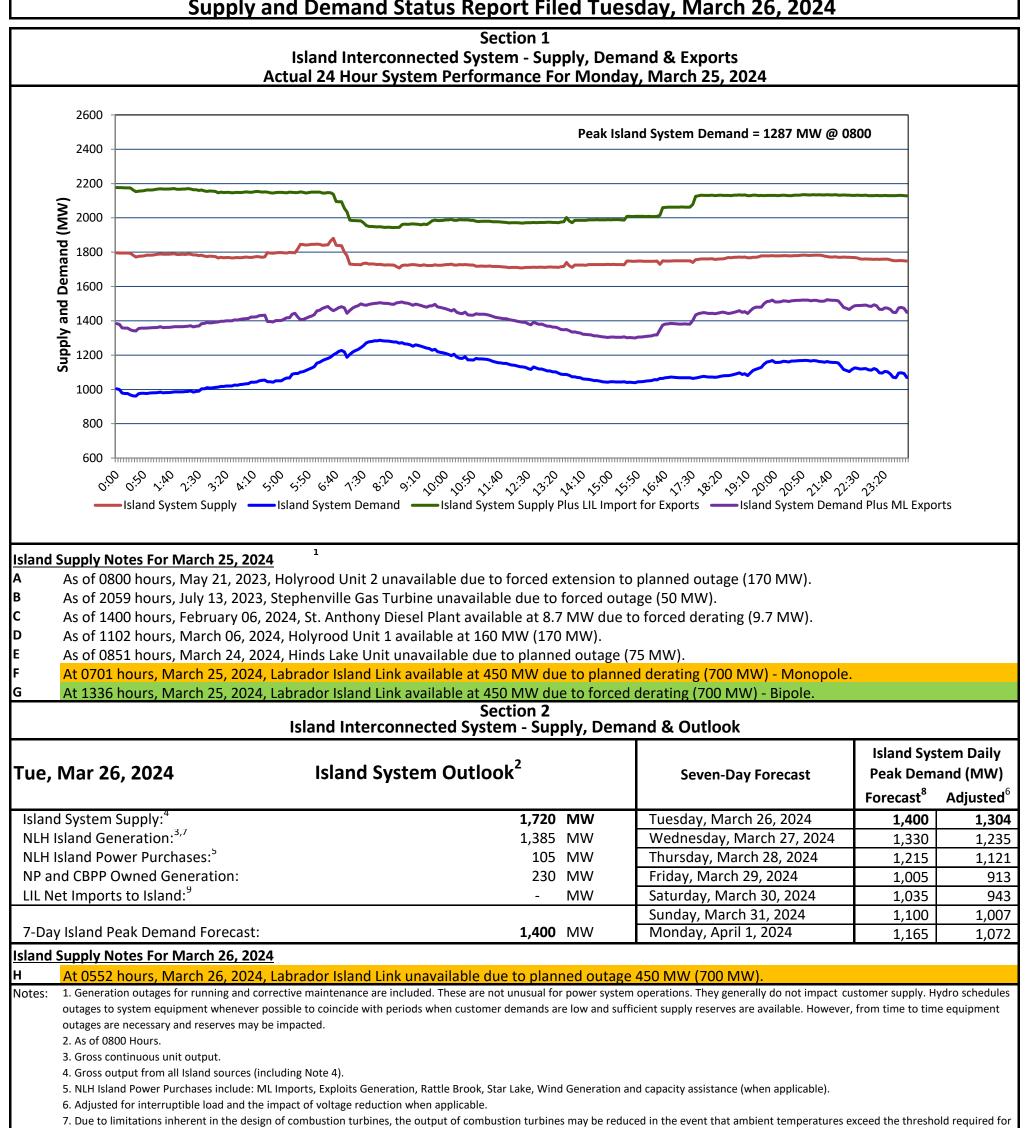

Newfoundland Labrador Hydro (NLH) Supply and Demand Status Report Filed Tuesday, March 26, 2024

full rated output. This threshold is dependent on the design of each turbine.

8. Does not include ML Exports.